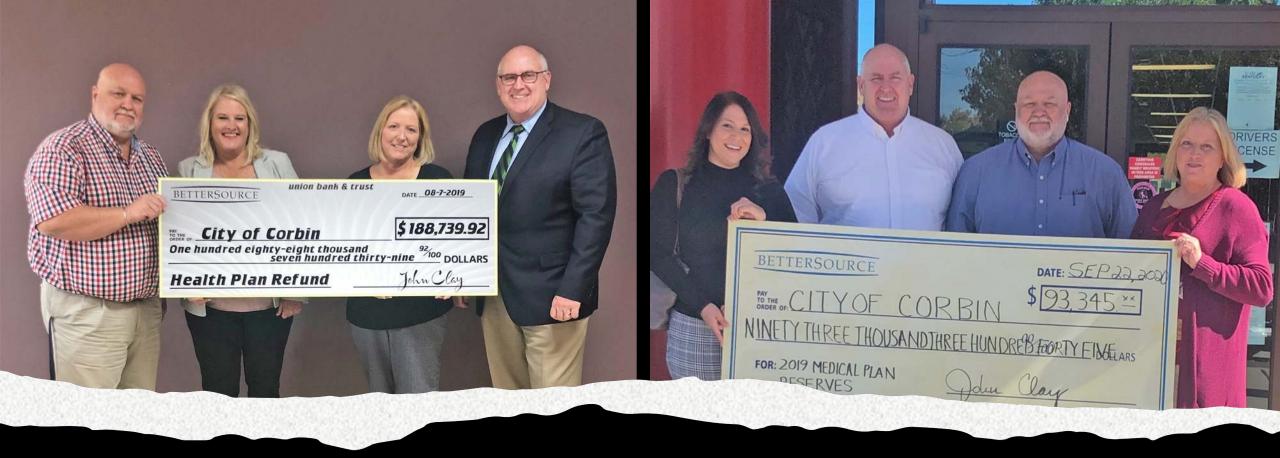

## ASCEND attendees deliver health plan dividend checks.

\$188,739 2019 Health Plan Dividend \$93,345 2020 Health Plan Dividend

\$62,345

2020 Health Plan Dividend

\$88,657

2021 Health Plan Dividend

\$780,823