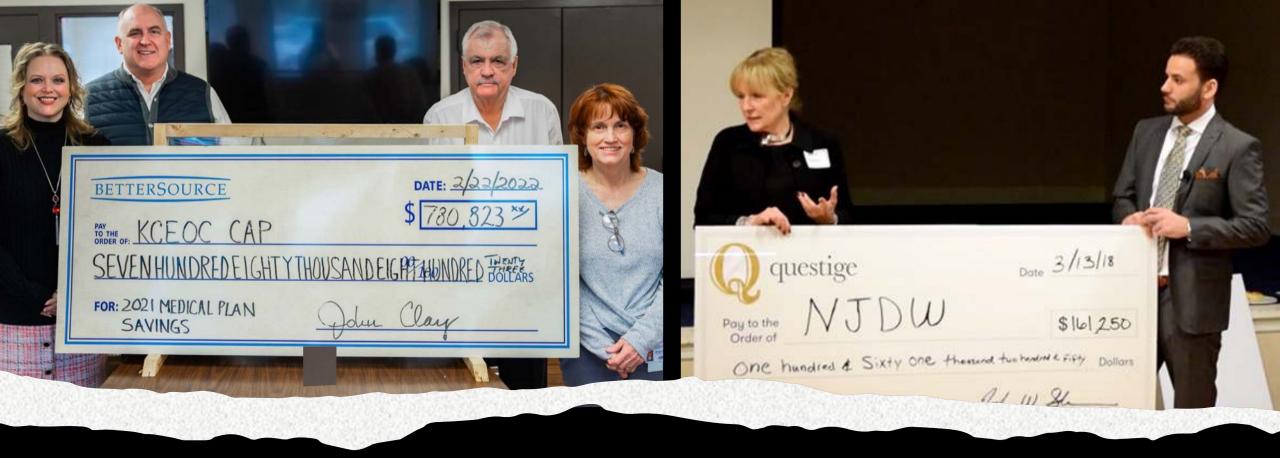

## ASCEND attendees deliver health plan dividend checks.

\$188,739 2019 Health Plan Dividend \$93,345 2020 Health Plan Dividend

\$62,345

2020 Health Plan Dividend

\$88,657

2021 Health Plan Dividend

\$780,823

**2021 Health Plan Dividend** 

\$161,250

2017 Health Plan Dividend

\$36,874 2020 Health Plan Dividend \$1.2 Million

Health Plan Dividend