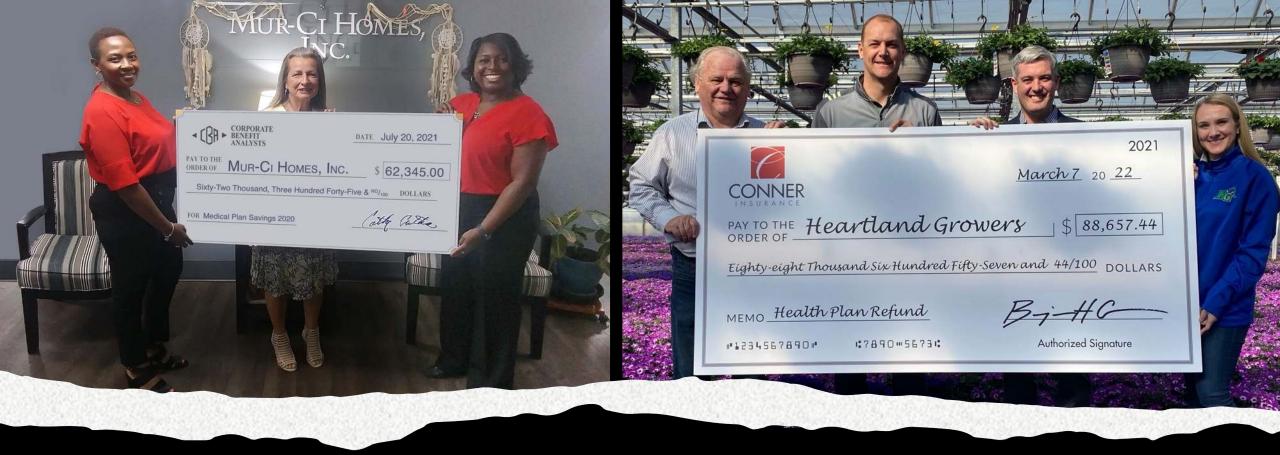

## ASCEND attendees deliver health plan dividend checks.

\$188,739 2019 Health Plan Dividend \$93,345 2020 Health Plan Dividend

\$62,345

2020 Health Plan Dividend

\$88,657

2021 Health Plan Dividend

\$780,823

**2021 Health Plan Dividend** 

\$161,250

2017 Health Plan Dividend

\$36,874 2020 Health Plan Dividend \$1.2 Million

Health Plan Dividend