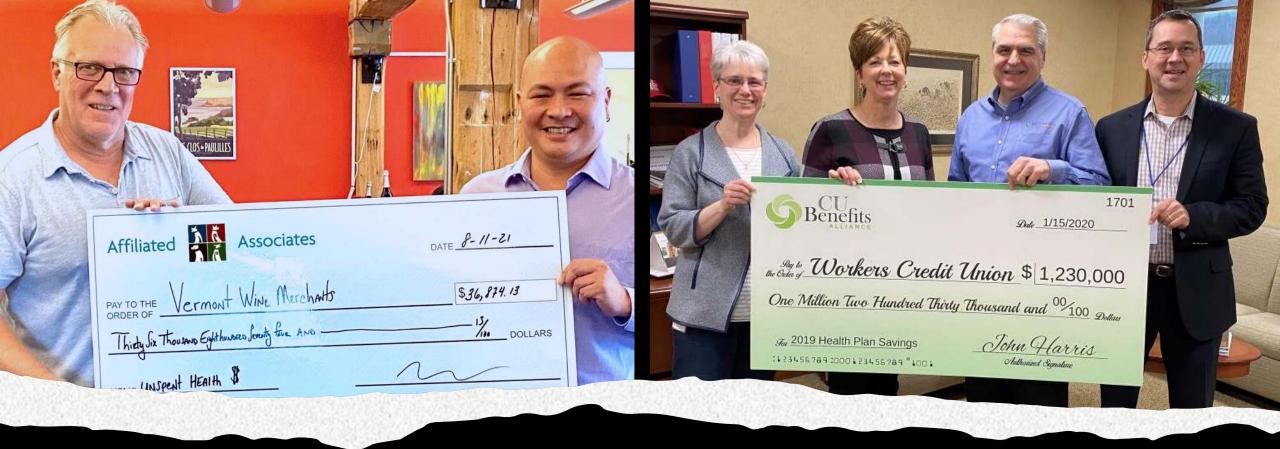

## ASCEND attendees deliver health plan dividend checks.

\$188,739 2019 Health Plan Dividend \$93,345 2020 Health Plan Dividend

\$62,345

2020 Health Plan Dividend

\$88,657

2021 Health Plan Dividend

\$780,823

**2021 Health Plan Dividend** 

\$161,250

2017 Health Plan Dividend

\$36,874 2020 Health Plan Dividend \$1.2 Million

Health Plan Dividend